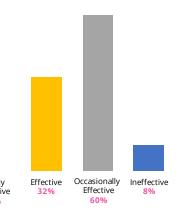

# How do you evaluate the results of your collaboration of mineral sector in general?

Collaboration is defined as two or more agencies to work together to achieve a defined and common aim Collaboration Challenges

#### Collaboration survey in 2019

- Insufficient consultation and other capacities;
- Trust of stakeholders and habit of consultation is not well developed;
- Luck of access to data/information and participation procedure;

#### Collaboration survey in 2022

- Transparency, communication and collaboration procedure are not clear;
- Lack of consensus and trust, not wellarranged coordination;
- Bureaucracy and instability in the civil service;