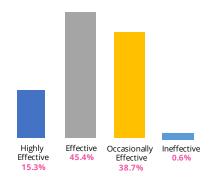

# How do you evaluate the results of your collaboration of mineral sector in general?

Collaboration is defined as two or more agencies to work together to achieve a defined and common aim Collaboration Challenges

#### Collaboration survey in 2019

- Insufficient consultation and other capacities;
- Trust of stakeholders and habit of consultation is not well developed;
- Luck of access to data/information and participation procedure;

#### Collaboration survey in 2022

- Transparency, communication and collaboration procedure are not clear;
- Lack of consensus and trust, not wellarranged coordination;
- Bureaucracy and instability in the civil service;